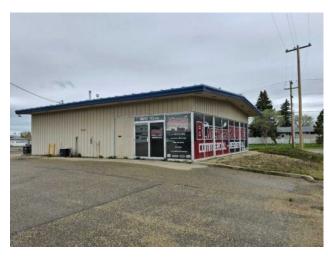

## 10031 113 Avenue Grande Prairie, Alberta

Heating:
Floors:
Roof:
Exterior:
Water:
Sewer:
Inclusions:

none

MLS # A2219309

## \$12 per sq.ft.

| Division:   | Avondale       |   |  |  |
|-------------|----------------|---|--|--|
| Type:       | Mixed Use      |   |  |  |
| Bus. Type:  | -              |   |  |  |
| Sale/Lease: | For Lease      |   |  |  |
| Bldg. Name: | -              |   |  |  |
| Bus. Name:  | -              |   |  |  |
| Size:       | 1,920 sq.ft.   |   |  |  |
| Zoning:     | -              |   |  |  |
|             | Addl. Cost:    | - |  |  |
|             | Based on Year: | - |  |  |
|             | Utilities:     | - |  |  |
|             | Parking:       | - |  |  |
|             | Lot Size:      | - |  |  |
|             | Lot Feat:      | - |  |  |

This property has a 1,920 square foot building with 700 square feet of office space and a 1220 square foot shop. It can have many different uses and the location is great! Come take a look at a great location for your business!