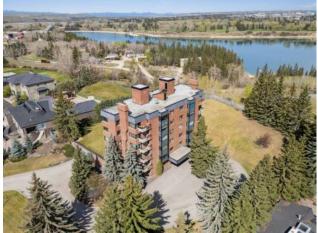

Hardwood, Tile

Brick, Concrete

.

Sunlit Elegance with fabulous views in the exclusive Covenant House—a boutique 10-unit building nestled in prestigious Eagle Ridge. This 2,002 SF - 2 bedroom + Den unit offers tremendous flexibility to the discerning buyer. Enjoy the comfort of its quality finishes 'As Is' Or take advantage of the value presented and undertake few updates and make it even more special! Pride of ownership is apparent in this immaculately maintained unit as you enter from your exclusive elevator stop and are welcomed to an inviting entry. Flooded with natural light from oversized picture windows you will appreciate wonderful views of the Glenmore Reservoir and surrounding greenspace. The suite boasts a thoughtful and functional floor plan featuring a rare dual-access kitchen perfect for entertaining or day-to-day convenience. A large dining area and breakfast nook allow ample space for your dining wishes . The living room is anchored by a cozy gas fireplace, while a den gives access to a private balcony offering an ideal vantage point for tranquil moments and ever-changing seasonal vistas. An over-sized primary suite is sure to impress with a sitting area, large walk-in closet and ensuite. A second bedroom, 4 piece bathroom and laundry room complete this unit. Additional features include: TWO underground heated parking stalls, an oversized storage locker on the main floor (largest of the building), oak hardwood flooring, direct-to-suite elevator access for discreet and secure entry. Covenant House is a well-managed building with a guest suite and visitor parking. Move in and enjoy refined comfort as-is, or upgrade to your exact tastes—the space and potential are already here. Don't miss this opportunity to live in one of Calgary's most coveted communities, moments from Glenmore Park, Chinook Centre, Rockyview Hospital, and more.