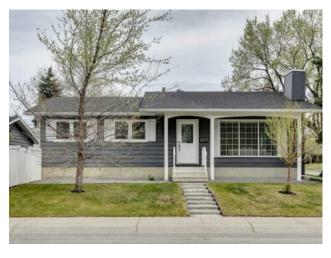

## 182 Lake Sylvan Close SE Calgary, Alberta

MLS # A2219414

\$620,000

Division: Bonavista Downs Residential/House Type: Style: Bungalow Size: 1,123 sq.ft. Age: 1972 (53 yrs old) **Beds:** Baths: 2 full / 1 half Garage: Alley Access, Double Garage Detached, Oversized Lot Size: 0.12 Acre Lot Feat: Corner Lot, Landscaped

Features: Built-in Features, French Door, No Smoking Home, Separate Entrance

Inclusions: Kitchen Island

Welcome to 182 Lake Sylvan Close. This air conditioned, 5 bedroom bungalow with over 2100sf of living space is an absolute gem! This home has been lovingly maintained and updated throughout the years, evident in its pride of ownership. The main floor features pristine hardwood flooring and a renovated full bathroom with deep soaker tub. The Primary Bedroom with 2-piece ensuite, fits a king size bed. Good sized 2nd & 3rd bedrooms with plenty of storage. The kitchen with Stainless Steel appliances, pantry and moveable island, opens to the dining room. The lower level is fully finished with massive rec room, 4th and 5th bedrooms (needing egress windows) and another full bathroom. The double detached garage is large at 24 x 24, allowing you plenty of storage including your City of Calgary bins, should you wish. This location is quiet with great walkability to greenspaces, schools, and the Lake Bonavista shopping area with grocery store, pharmacy, local pub and eateries. Corner lots like these are sought after, as is the separate rear entry, with many options for future use. This home is perfect for the growing family!