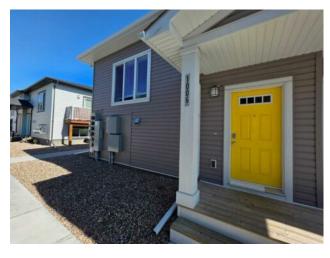

## 1006, 210 Firelight Way W Lethbridge, Alberta

MLS # A2219429

\$265,000

| Division: | Copperwood            |        |                  |  |  |
|-----------|-----------------------|--------|------------------|--|--|
| Type:     | Residential/Four Plex |        |                  |  |  |
| Style:    | Bi-Level              |        |                  |  |  |
| Size:     | 558 sq.ft.            | Age:   | 2019 (6 yrs old) |  |  |
| Beds:     | 2                     | Baths: | 1                |  |  |
| Garage:   | Assigned, Stall       |        |                  |  |  |
| Lot Size: | -                     |        |                  |  |  |
| Lot Feat: | Back Lane             |        |                  |  |  |