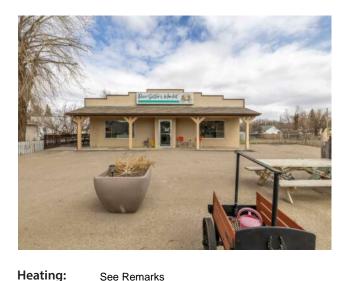

## 32 2 Avenue S Drumheller, Alberta

Floors:

Roof:

**Exterior:** 

**Public** 

None

Water:

MLS # A2219581

Level, Near Shopping Center, See Remarks, Street Light

\$199,900

Division:

Rosedale

Parking:

Lot Size:

Lot Feat:

Retail Type: **Bus. Type:** Sale/Lease: For Sale Bldg. Name: N/A Bus. Name: Size: 2,000 sq.ft. Zoning: NCD Addl. Cost: **Based on Year: Utilities:** 

0.34 Acre

Sewer: Inclusions:

Rosedale Grocery Store with small restaurant, diner and kitchen for sale. This listing includes the Building only. Business chattels & Inventory can be sold at Cost. The business is not for sale and financials cannot be provided. Roof: Redone in 2010. Two Titles PLAN: 4676CH BL:4 LT: 34-36 (32-33 where the trailer was) Tax (2024): \$3,012.19 (\$251.02 per month) Parcel Size: 8993 sq. ft. (& 5996 sq. ft.) 40x 50 = 2000 sq ft Zoning: NCD.