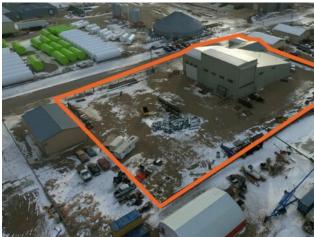

## \$1,775,000

| Division:   | NONE                      |            |
|-------------|---------------------------|------------|
| Туре:       | Industrial                |            |
| Bus. Type:  | -                         |            |
| Sale/Lease: | For Sale                  |            |
| Bldg. Name: | : -                       |            |
| Bus. Name:  | -                         |            |
| Size:       | 17,351 sq.ft.             |            |
| Zoning:     | Commercial/Industrial (CI |            |
|             | Addl. Cost:               | -          |
|             | Based on Year:            | -          |
|             | Utilities:                | -          |
|             | Parking:                  | -          |
|             | Lot Size:                 | 1.72 Acres |
|             | Lot Feat:                 | -          |
|             |                           |            |

Industrial stand-alone options are a rare find, particularly with this range of desirable features for modern industrial occupants. This single-user site includes ample usable yard space, six cranes (2x one-tonne, 2x two-tonne & 2x five-tonne), 16'-40' ceiling heights (crane hook height of 22'), four overhead doors (North: 14'x14,' South: 14'x16' and 16'x16,' East: 20'x20'), and 600-amp, three-phase, 600-volt electrical service. The building features a bright reception area, a staff washroom, and a breakroom on the main floor, along with six private offices and two additional washrooms on the second floor. The site prioritizes functional space, with multiple designated areas and large open-concept shop. Adaptable to your unique business needs, this Nobleford property presents a great opportunity to own your property and reduce expenses. Location Description This property is centrally located in the Town of Nobleford with direct access to Highway 3 via Highway 23. Just a 20 minute drive (