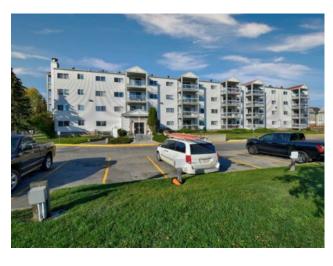

## 316, 9700 92 Avenue **Grande Prairie, Alberta**

MLS # A2219688

\$145,000

| Division: | Highland Park                      |        |                   |  |  |
|-----------|------------------------------------|--------|-------------------|--|--|
| Type:     | Residential/Low Rise (2-4 stories) |        |                   |  |  |
| Style:    | Apartment-Single Level Unit        |        |                   |  |  |
| Size:     | 952 sq.ft.                         | Age:   | 1995 (30 yrs old) |  |  |
| Beds:     | 2                                  | Baths: | 2                 |  |  |
| Garage:   | Stall, Underground                 |        |                   |  |  |
| Lot Size: | -                                  |        |                   |  |  |
| Lot Feat: | Landscaped, Lav                    | vn     |                   |  |  |
|           |                                    |        |                   |  |  |

**Features:** Elevator

Inclusions: N/A

2 bedroom and 2 bath condo in Grande Plaza with a south viewing balcony. This unit comes with 1 titled underground parking stall, 1 above ground rented parking stall. This unit could use some TLC and updating, but the price reflects that. Call today for your personal viewing.