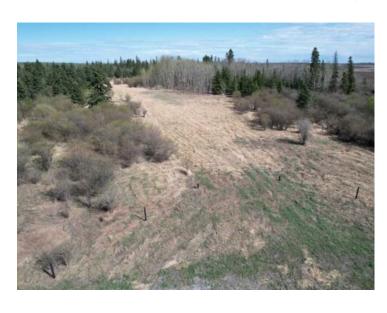

Water: None

Sewer: 
Utilities: -

Located in the heart of the Saddle Hills, this picturesque 6-acre treed parcel offers privacy, natural beauty, and room to grow. Surrounded by mature trees with a large open area in the center, this property is perfectly set up for building your dream home — offering both seclusion and space in one ideal location. Zoned CR5, this acreage is full of potential. Whether you're planning a peaceful country residence, a hobby farm, or a home-based business, the options are wide open. Raise animals, grow your own food, or simply enjoy the quiet charm of rural living with flexibility for future plans. This is a rare opportunity to own a private, usable piece of land with endless possibilities in Northern Alberta. Take the first step toward your country lifestyle today.