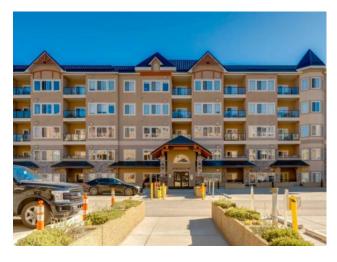

## 216, 10 Discovery Ridge Close SW Calgary, Alberta

MLS # A2219864

\$429,000

| Division: | Discovery Ridge                    |        |                   |
|-----------|------------------------------------|--------|-------------------|
| Type:     | Residential/Low Rise (2-4 stories) |        |                   |
| Style:    | Apartment-Single Level Unit        |        |                   |
| Size:     | 926 sq.ft.                         | Age:   | 2005 (20 yrs old) |
| Beds:     | 2                                  | Baths: | 1                 |
| Garage:   | Heated Garage, Stall, Underground  |        |                   |
| Lot Size: | -                                  |        |                   |
| Lot Feat: | -                                  |        |                   |
|           |                                    |        |                   |