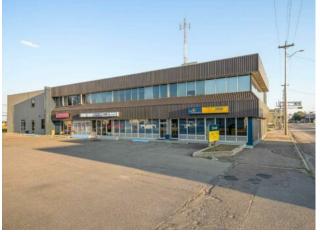

## 101, 5303 50 Avenue Lloydminster, Saskatchewan

## MLS # A2219975

Natural Gas

Concrete

-

-

None

Heating:

**Exterior:** 

Main floor corner office space of 1352 sq. ft. with a built-in reception desk, 4 spacious offices, a boardroom, a staff kitchen/coffee area, private washroom, access to rear and front parking, nicely finished with attractive flooring, paint colors, LED lighting. If you're in a smaller office and need an affordable tasteful expansion, look no further. Excellent exposure along highway 17 and quick access to all major routes throughout the city.