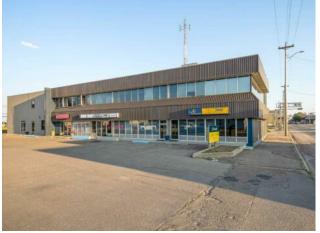

## 102, 5303 50 Avenue Lloydminster, Saskatchewan

## MLS # A2219978

Natural Gas

Concrete

-

-

n/a

Heating:

**Exterior:** 

## \$800 per month

|     | Division:   | NONE           |   |      |  |  |
|-----|-------------|----------------|---|------|--|--|
|     | Туре:       | Mixed Use      |   |      |  |  |
|     | Bus. Type:  | -              |   |      |  |  |
|     | Sale/Lease: | For Lease      |   |      |  |  |
| - F | Bldg. Name: | -              |   |      |  |  |
| -   | Bus. Name:  | -              |   |      |  |  |
| 1   | Size:       | 1,352 sq.ft.   |   |      |  |  |
|     | Zoning:     | -              |   |      |  |  |
|     |             | Addl. Cost:    | - |      |  |  |
|     |             | Based on Year: | - |      |  |  |
|     |             | Utilities:     | - |      |  |  |
|     |             | Parking:       | - |      |  |  |
|     |             | Lot Size:      | - |      |  |  |
|     |             | Lot Feat:      | - |      |  |  |
|     |             |                |   | <br> |  |  |

Main floor office space of 1352 sq. ft. containing a convenient built-in reception desk, a cozy decorative fireplace in the waiting area, 4 spacious offices, a coffee area with sink, ample file storage, private washroom, access to rear and front parking, nicely finished with attractive flooring, newer paint colors, lots of natural light, plug in parking at the rear, LED lighting, all in very good condition. If you're in a smaller office and need an affordable tasteful expansion, look no further. Excellent exposure along highway 17 and quick access to all major routes throughout the city.