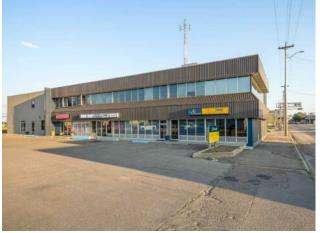

## 208, 5303 50 Avenue Lloydminster, Saskatchewan

## MLS # A2220088

Immaculate 2nd level office space of 998 sq. ft. containing a large welcoming reception area with room for seating, 3 large offices or two offices and a board room. This unit has a full private kitchen including appliances and a full bathroom with updated tiled shower. This very affordable space is perfect for a small office business, law firm, accountant or bookkeeper or esthetics/massage/nails etc. Laminate flooring throughout for easy cleanup. This building offers excellent exposure along highway 17, plenty of parking for staff and clients and quick access to all major routes throughout the city. Tenant to pay utilities and CC at 5.08 per sq. ft. plus GST. CC includes water, common area maintenance/utilities, lot maintenance, garbage, taxes and insurance.