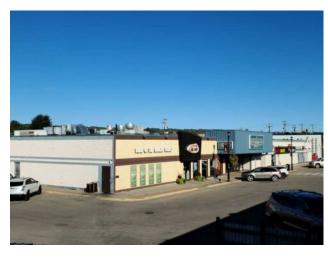

## \$12 per sq.ft.

|  | Division:   | Downtown       |   |
|--|-------------|----------------|---|
|  | Type:       | Retail         |   |
|  | Bus. Type:  | -              |   |
|  | Sale/Lease: | For Lease      |   |
|  | Bldg. Name: | -              |   |
|  | Bus. Name:  | -              |   |
|  | Size:       | 1,430 sq.ft.   |   |
|  | Zoning:     | -              |   |
|  |             | Addl. Cost:    | - |
|  |             | Based on Year: | - |
|  |             | Utilities:     | - |
|  |             | Parking:       | - |
|  |             | Lot Size:      | - |
|  |             | LOC SIZC.      |   |
|  |             | Lot Feat:      | - |

Take advantage of the location and set up your new venture or grow the one you already have. Riverdrive Mall in the heart of downtown Peace River is a great place to see business expand. There are multiple spaces available and plenty of parking is available so come check out the options that exist.