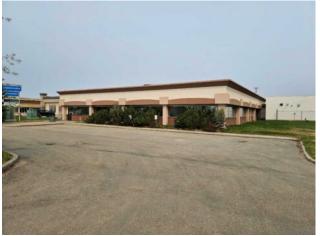

LANDLORD INDUCEMENTS OFFERED! \$13/SQ.FT BASE RENT FOR THE 1ST YEAR WITH A COMPETITIVE ESCALATING RATE. This exceptional commercial opportunity offers +/-10,167sq.ft of office space in a PRIME VISIBILITY LOCATION just off the 116th Ave bypass. The 1.16 Acre lot includes paved parking in front of the building along with a large fenced rear yard, with powered parking stalls and ready for a multitude of uses. The main building is loaded with +/-20 offices, large reception area, boardroom, staffroom, two washrooms and extra open office areas. There is a 30x35 lab (2009) w/ sump & 1-12W x 8H OH door on the East side of the property that could be used as a shop or garage. 1ST YEAR \$13/sq.ft Base Rent = \$11,014.25 + GST, \$8/sq.ft Additional = \$6,778 + GST. Total monthly payment = \$17,792.25 + GST. Contact your Commercial REALTOR® today for more information! List agent is related to the landlord.