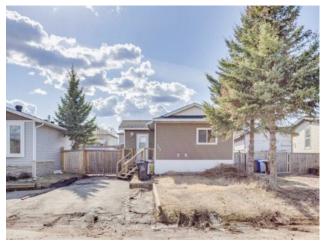

Charming & Well-Maintained Home with Detached Garage! Welcome to 244 Cokerill Crescent, a delightful and spacious 3-bedroom, 2-bathroom mobile home offering 1,301 sq ft of comfortable living space on a 4,283 sq ft fully fenced lot in the well-established and family-friendly neighbourhood of Timberlea. Step inside to a bright, open-concept living room featuring vaulted ceilings, large windows, stylish laminate flooring, and a neutral colour palette that creates a warm and inviting atmosphere. The kitchen is bathed in natural light thanks to a skylight with heat trace, and boasts new laminate countertops, white appliances, Lino flooring, and ample cabinet and counter space & mdash; perfect for everyday living and entertaining. The spacious primary bedroom offers a peaceful retreat with vinyl plank flooring, a walk-in closet, and a 4-piece ensuite complete with ceramic tile flooring and a relaxing soaker tub. Two additional bedrooms are thoughtfully positioned on the opposite side of the home, each with easy access to a second 4-piece bathroom. Additional features include a separate laundry room, air conditioning, and an outdoor deck — perfect for enjoying summer evenings or entertaining guests. The detached single garage adds convenience and extra storage space. Notable upgrades include: New furnace (2018) New shingles (2015) New washer & dryer (2017) Call now to schedule your private viewing!