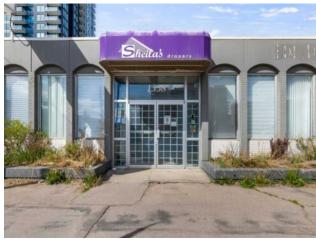

Lot Size: 0.15 Acre

Lot Feat:

Prime 4500 sq ft free-standing retail/office building for sale located on the busy Beltline of downtown Calgary. This corner unit building offers a highly visible exposure to traffic heading west bound on 11 Ave SW, ample parking to the rear or public street parking to the west of the building, walking to distance to LRT and bus routes. The building is zoned CC-X for a variety of retail/office uses as well as future redevelopment potential. Call your Realtor now to view this beautiful opportunity.