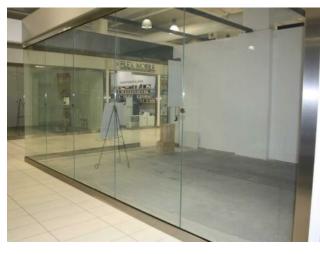

For Sale

Bldg. Name: 
Bus. Name: 
Size: 291 sq.ft.

Zoning: DC4

Addl. Cost: 
Based on Year: 
Utilities: 
Parking: 
Lot Size: 4356.00 Acres

Lot Feat: -

Take advantage of this rare opportunity to own a vacant corner unit in the vibrant New Horizon Mall. Spanning 291 sq. ft., this high-visibility space is ideal for entrepreneurs and investors alike. - Buy now while prices are still low! - Enjoy convenient access to a heated underground parkade and abundant surface parking for your customers. - The mall features a diverse selection of unique shops you won't find anywhere else—perfect for attracting curious shoppers. - A family-friendly destination, the mall also includes the exciting Sky Castle indoor play area and a roller rink to draw consistent foot traffic. Whether you're looking to start a new venture or expand your portfolio, this unit offers exceptional value and opportunity in one of the region's most intriguing retail destinations.

Unit I-20 - located on the corner of 8th Avenue and 86th Street.