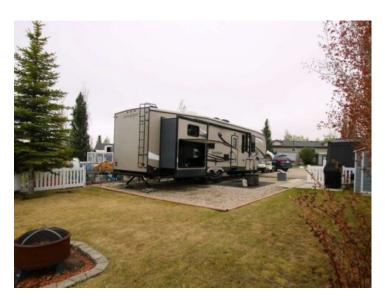

## \$155,000

Division: Gleniffer Lake

Lot Size: 0.07 Acre

Lot Feat: Backs on to Park/Green Space, Few Trees, Landscaped, Near Golf Cou

By Town: Spruce View

LLD: 25-35-3-W5

-

Zoning: R-7

Water: Private

Sewer:

Utilities: Electricity, High Speed Internet, Sewer, Water

Phase 5, lot 67. This great lot backs onto green space. It is just steps to (2 lots) the outdoor West Pool/ hot tub and playground. This lot features Vinyl fencing, an underground sprinkler system, bunkhouse shed, wood shed, fire pit, propane pig, & 2 FOBS. Enjoy the many amenities that Gleniffer Lake Resort has to offer from golf to lake activities, an indoor pool, fitness centre, games room, 2 outdoor pools, a great restaurant & much more. High Speed Internet is available. This is a premier resort destination, close to many major centres in Alberta. Property is rented until August 31, 2025.