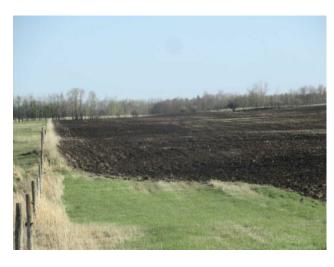

Features: -

Major Use: Grain, Hay, Pasture

Gently rolling, black soil zone farmland, fully cultivated and fenced with approximately 40 acres ready for seeding and all of the balance seeded to grass. 1 mile from Glennifer Lake Reservoir, and 3 miles from Spruceview.