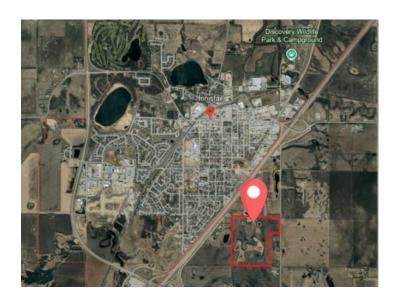

## Range Road 283 TWP 35 Range Rural Red Deer County, Alberta

MLS # A2220604

\$1,800,000

Division: NONE

Lot Size: 140.11 Acres

Lot Feat: 
By Town: Innisfail

LLD: 16-35-28-W4

Zoning: AG

Water: None

Sewer: 
Utilities: -

140.11 Acres of Agricultural Land in Prime Location Near Innisfail, Red Deer County. A rare opportunity to acquire this productive farmland ideally positioned within the QE2 corridor, directly neighboring the town of Innisfail in Red Deer County. This parcel is conveniently accessed via paved roadways and lies just east of the QE2, nestled between the two overpasses that serve the community. The land features rich, arable soil, scenic mountain views, and elevated, well-drained sites ideal for building your future residence, shop, or farmyard—right off pavement. Currently designated as Agricultural and identified as part of the Agricultural/Rural zone in the 2021 Town of Innisfail & Red Deer County Intermunicipal Development Plan (IDP), this property could offer future potential for re-zoning or development in subsequent IDP updates. Only 2 minutes from Innisfail and excellent north-south access via QE2, this property is a unique investment in Alberta farmland that rarely comes available.