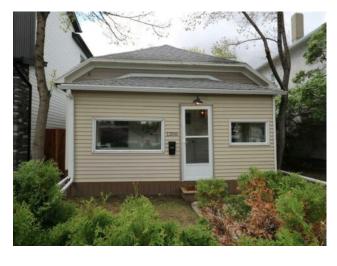

## 1206 5A Avenue S Lethbridge, Alberta

MLS # A2220618

\$399,900

| Division: | London Road                                           |        |                    |
|-----------|-------------------------------------------------------|--------|--------------------|
| Type:     | Residential/House                                     |        |                    |
| Style:    | 1 and Half Storey                                     |        |                    |
| Size:     | 1,195 sq.ft.                                          | Age:   | 1908 (117 yrs old) |
| Beds:     | 3                                                     | Baths: | 1 full / 1 half    |
| Garage:   | Off Street, RV Access/Parking                         |        |                    |
| Lot Size: | 0.09 Acre                                             |        |                    |
| Lot Feat: | Back Lane, Back Yard, Front Yard, Landscaped, Private |        |                    |

Features: Recessed Lighting, Wood Counters

Inclusions: N/A

Visit REALTOR® website for additional information. Charming and fully renovated, this 1½ Storey home at 1206 5A Ave S blends vintage character with modern upgrades. Located in the desirable London Road area, it offers 3 bedrooms, 1.5 baths, a custom kitchen, and a spacious living room with electric fireplace. Enjoy a heated sunporch, rear deck, landscaped yard, and parking for 3-4. Renovated in 2021, with a fenced yard and large shed—just steps from downtown, schools, shopping, and the senior center. A true gem!