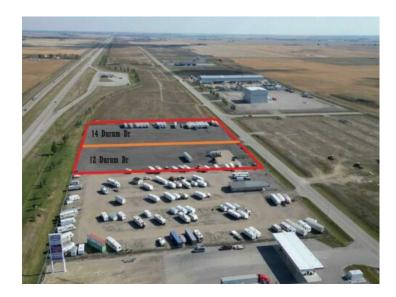

## 12 DURUM Drive Rural Wheatland County, Alberta

This prime 3.17 acre industrial lot with VISIBILITY AND ACCESS ON PAVEMENT from Highway 1 sits just north of the new De Havilland Field. Fenced and asphalt already done. Origin Business Park is a newer industrial area and the land opportunities are endless with land and taxes that are a fraction of the price of properties near or within the City of Calgary. A mere 13-minute drive from the intersection of Highway 1 and Stoney Trail, as well as close to Chestermere, Strathmore, Balzac and Langdon. This park is also part of Wheatland County's West Highway 1 Area Structure Plan.