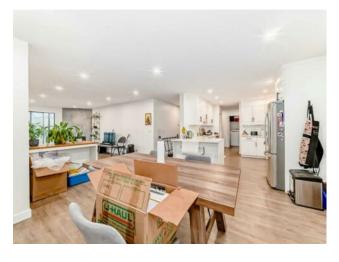

## 11, 635 Marsh Road NE Calgary, Alberta

MLS # A2220677

\$349,000

Division: Bridgeland/Riverside Residential/Low Rise (2-4 stories) Type: Style: Apartment-Single Level Unit Size: 1,212 sq.ft. Age: 1981 (44 yrs old) **Beds:** Baths: Garage: Parkade Lot Size: Lot Feat:

Inclusions: Blinds, Garage Controls,

Amazing opportunity to own a 1200 SQ FT two bed, two bath condo in the highly sought after community of Bridge land. This condo has been completely renovated. Renovations include; adding a 3-piece ensuite onto the main bedroom, quartz counter tops, pot lights, kitchen Cabinets, flooring, and much much more. The unit offers a heated underground parking spot, north facing balcony, and storage units. This opportunity wont last long, book a showing today!