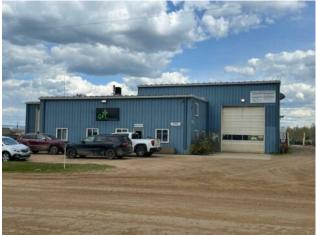

6.6 Acres of prime industrial land with several shops including the main shop measuring 100 ft wide by 130 deep with seven 16 foot doors. Additional shops include an 80x120 transfer station, a 40 x 60 shop with three 14 ft doors, a small garage, and a 40 x 80 shop with three 14 foot doors. Inlcuded in the 6.5 acres is a vacant 1.05 acre lot currently used as storage. The opportunity is grand as it is, now factor in the long term national tenant who currently is on an open lease. Great reception and office area to top it off, opportunity is knocking now.