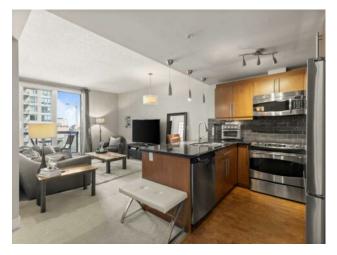

Welcome to the Montana - This beautiful 1 bed, 1 bath unit offers exceptional inner city living. Conveniently located in the heart of the Beltline. Walking distance to 17th ave, along with several other shops, restaurants & pubs just steps from the lobby entrance. This East facing unit offers stunning views of Calgarys beautiful skyline. The quadruple pain windows and patio door create a very quiet atmosphere within the residence. As you enter the unit you are welcomed by 9' ceilings, a large entry way, stacked laundry closet and generous sized living room filled with natural sunlight. The kitchen features beautiful cork floors, stainless steal appliances, granite counter tops, and wood cabinetry - including a large pantry. The bedroom is spacious and located right next to the functional 4 piece bathroom. This unit is a must see. The Montana Building has a great reputation for being well managed and sought after for its location and classy design.