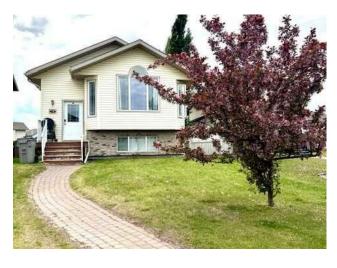

## 10 Pinnacle Lane **Grande Prairie, Alberta**

MLS # A2221124

\$409,900

| Division: | Pinnacle Ridge                      |        |                   |  |  |
|-----------|-------------------------------------|--------|-------------------|--|--|
| Type:     | Residential/House                   |        |                   |  |  |
| Style:    | Bungalow                            |        |                   |  |  |
| Size:     | 1,724 sq.ft.                        | Age:   | 2003 (22 yrs old) |  |  |
| Beds:     | 4                                   | Baths: | 2                 |  |  |
| Garage:   | Double Garage Detached, Parking Pad |        |                   |  |  |
| Lot Size: | 0.16 Acre                           |        |                   |  |  |
| Lot Feat: | Back Yard, Landscaped, Lawn         |        |                   |  |  |

Features: Laminate Counters

Inclusions: N/A

GREAT INVESTMENT OPPORTUNITY OR OFFSET YOUR OWN MORTGAGE WITH RENTAL INCOME!!! THIS LEGAL CONFORMING UP/ DOWN DUPLEX IS LOCATED ON A QUIET STREET IN PINNACLE RIDGE WITH BACK ALLEY ACCESS AND ATTACHED GARAGE!!! There are 3 bedrooms and 1 bathroom in the upper unit and 2 bedrooms and 1 bathroom in the lower unit. Bright and open floor plan with vaulted ceilings and huge kitchen with corner pantry in the upper unit. The primary bedroom has walk-through access to the main bathroom. 2 more good size bedrooms. The lower unit has access from the rear of the property, 2 bedrooms, 1 bathroom, and access to the attached garage. Book your showing today!! BASEMENT RENTED \$1650 TO LONG TIME TENANT AND UPSTAIRS WILL BE VACANT FOR POSSESSION TO MOVE IN OR RENT FOR TOP DOLLAR! CLOSE TO SCHOOLS, WALKING TRAILS, EASTLINK CENTER AND MUCH MORE!