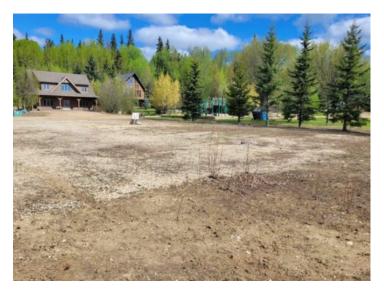

## Lot 66, 752A 13415 Township High Prairie, Alberta

## MLS # A2221131

## \$160,000

Division:High PrairieLot Size:0.29 AcreLot Feat:-By Town:-LLD:-Zoning:Communal RecreationWater:-Sewer:-Utilities:-

Enjoy the views of thelake while embracing the peaceful and relaxing lifestyle that awaits you! Whether you're looking for a personal recreational getaway in the summer or winter, this property is perfect for you. The lot is cleared, landscaped, and gravelled, with several trees thoughtfully planted. A 2200-gallon sewer tank has been installed, and natural gas is available at the property line. The site is serviced with 100-amp panel and includes 30-amp receptacles-ready for your development plans. Located in the gated community of Hilliard's Bay Estates, this lot offers year-round enjoyment. Fishing, swimming, boating, walking trails, and a boat launch all nearby. The lot is ideally situated next to the playground and a dry pond on the east side, providing convenience and beautiful natural surroundings. This is an exceptional community where you can enjoy the lakefront lifestyle and have lots of friends around you!