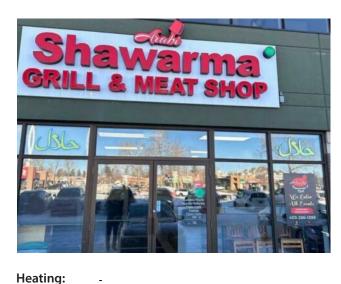

## 31, 240 Midpark Way SE Calgary, Alberta

MLS # A2221204

\$249,000

Lot Size:

Lot Feat:

Division: Midnapore Retail Type: **Bus. Type:** Sale/Lease: For Lease Bldg. Name: -**Bus. Name:** Arabi Shawarma & Grill YYC Size: 1,612 sq.ft. Zoning: Addl. Cost: Based on Year: **Utilities:** Parking:

Inclusions: N/A

Floors:

Roof:

**Exterior:** 

Water:

Sewer:

An exceptional opportunity to own a well-established Shawarma restaurant located in the vibrant community of Midnapore >>>>> Nestled in a bustling plaza with high foot traffic, this restaurant has become a local favorite, known for its authentic Middle Eastern cuisine and warm ambiance >>>>> Situated in a high-visibility area with ample parking, surrounded by residential neighborhoods and other commercial establishments >>>>> Fully Equipped Kitchen: Includes all necessary appliances and fixtures, allowing for a seamless transition >>>>> Strong Online presence as active on major food delivery platforms such as SkipTheDishes, UberEATS, and DoorDash, contributing to consistent revenue streams >>>>> A loyal Customer Base with established clientele with excellent reviews and repeat business >>>>> Opportunities to expand catering services, introduce new menu items, or extend operating hours >>>>> Don't miss this chance to step into a thriving business with a solid foundation and significant growth potential >>>>> Whether you're an experienced restaurateur or an aspiring entrepreneur, this opportunity offers the perfect recipe for success