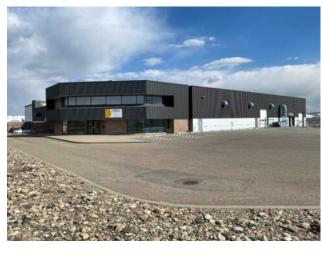

## 2525 36 Street N Lethbridge, Alberta

MLS # A2221249

## \$8 per sq.ft.

| Division:   | Churchill Industrial Park |
|-------------|---------------------------|
| Type:       | Office                    |
| Bus. Type:  | -                         |
| Sale/Lease: | For Lease                 |
| Bldg. Name: | -                         |
| Bus. Name:  | -                         |
| Size:       | 3,640 sq.ft.              |
| Zoning:     | l-G                       |
|             | Addl. Cost:               |

• Leasable Area (SF): Warehouse Space - 3,640 SF • Lease Price: Warehouse Space - \$8.00 PSF • Additional Rent: \$5.53 PSF (Est. 2024) - Additional rent includes the tenant's proportionate share of electricity, natural gas, water, and sewer utilities • Electrical: 3-Phase Power • HVAC: Radiant Heat & MUA • Ceiling Height: 24' clear span • Loading Options: 14' x 16' OHD and dock door • Warehouse Space Highlights - Additional yard space available if required