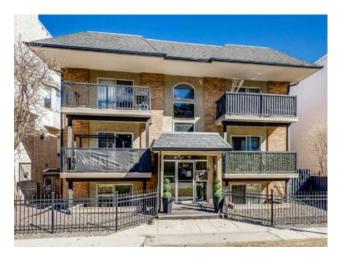

## 302, 912 19 Avenue SW Calgary, Alberta

MLS # A2221273

\$274,900

| Division: | Lower Mount Royal                  |        |                   |  |  |
|-----------|------------------------------------|--------|-------------------|--|--|
| Туре:     | Residential/Low Rise (2-4 stories) |        |                   |  |  |
| Style:    | Apartment-Single Level Unit        |        |                   |  |  |
| Size:     | 661 sq.ft.                         | Age:   | 1965 (60 yrs old) |  |  |
| Beds:     | 1                                  | Baths: | 1                 |  |  |
| Garage:   | Off Street                         |        |                   |  |  |
| Lot Size: | -                                  |        |                   |  |  |
| Lot Feat: | -                                  |        |                   |  |  |
|           |                                    |        |                   |  |  |