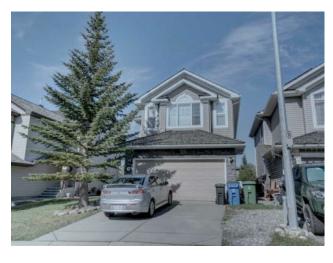

## 70 Glensummit Close Cochrane, Alberta

MLS # A2221330

\$599,000

| Division: | GlenEagles                              |        |                   |  |  |  |
|-----------|-----------------------------------------|--------|-------------------|--|--|--|
| Type:     | Residential/House                       |        |                   |  |  |  |
| Style:    | 2 Storey Split                          |        |                   |  |  |  |
| Size:     | 1,892 sq.ft.                            | Age:   | 2004 (21 yrs old) |  |  |  |
| Beds:     | 3                                       | Baths: | 2 full / 1 half   |  |  |  |
| Garage:   | Double Garage Attached                  |        |                   |  |  |  |
| Lot Size: | 0.09 Acre                               |        |                   |  |  |  |
| Lot Feat: | Back Yard, Backs on to Park/Green Space |        |                   |  |  |  |