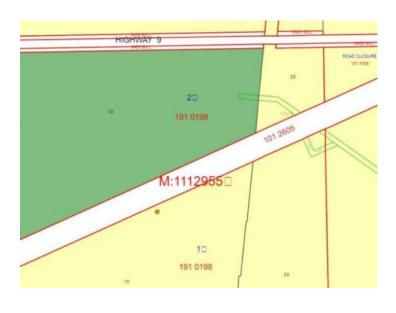

## 9 Highway NE Rural Rocky View County, Alberta

MLS # A2221345

\$630,000

Division: NONE

Lot Size: 53.59 Acres

Lot Feat: 
By Town: Kathyrn

LLD: 24-26-27-W4

Zoning: AG-General

Water: Other

Sewer: 
Utilities: -

Excellent potential for this 53.59 Acres. Located 16 miles east of Balzac. The lot faces onto Highway 9. An irrigation fed creek crosses the easten end of the land. The property has resource income from a gas well lease and the land is leased each growing season to a regional farming operation. Will make a great location for a country home. Kathyrn K9 school is located nearby. Easy access, with dust free paved roads on three sides.