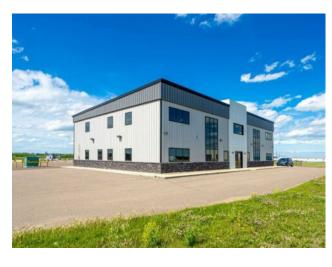

## 88 Auto Road Lloydminster, Alberta

MLS # A2221474

## \$9 per sq.ft.

Division: NONE Office Type: **Bus. Type:** Sale/Lease: For Lease Bldg. Name: -Bus. Name: Size: 10,800 sq.ft. Zoning:

Addl. Cost: **Heating:** Floor Furnace, Natural Gas Floors: **Based on Year:** Roof: **Utilities: Exterior:** Parking: Mixed Water: Lot Size: Sewer: Lot Feat:

Inclusions: N/A

Exceptional 2 story office building located west of Lloydminster on RR14 and just off highway 16 in Reinhart Industrial Park. The main floor includes reception, 8 offices, meeting room, file room, men's and women's washrooms, coffee area and 2 workstation areas. The 2nd story includes reception, 9 offices, conference room, men's and women's washrooms, coffee area and 3 workstation areas. Both floors have unfinished space sectioned off that could be developed if future expansion is required.