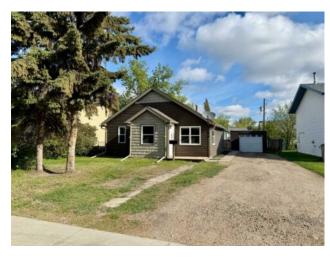

## 10520 101 Avenue Grande Prairie, Alberta

MLS # A2221625

\$229,900

College Park Division: Residential/House Type: Style: Bungalow Size: 780 sq.ft. Age: 1947 (78 yrs old) **Beds:** Baths: Garage: Driveway, Single Garage Detached Lot Size: 0.14 Acre Lot Feat: Landscaped

Features: See Remarks

Inclusions: N/A

Affordable, updated, and just steps from the college! This charming bungalow in College Park is the perfect opportunity for first-time buyers, students, or investors. Set on a mature lot with beautiful trees and fresh siding that adds to the great curb appeal, this home has seen major renovations just four years ago, including the roof, siding, flooring, and kitchen. Step inside to a handy boot room that leads into a bright living area. The kitchen features modern grey soft-close cabinetry and a functional layout. With three bedrooms and one full bath, the home is efficient and low-maintenance. Located just a field away from the college, this home delivers unbeatable convenience and excellent value at only \$245K.