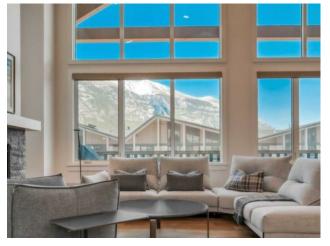

-

Features: Closet Organizers, High Ceilings, Kitchen Island, No Animal Home, No Smoking Home, Open Floorplan, Quartz Counters, Vaulted Ceiling(s), Walk-In Closet(s)

Inclusions: None

Heating:

Floors:

Roof:

**Basement:** 

Foundation:

**Exterior:** 

Penthouse with eastern exposure in Arnica Lodge. Walking distance to downtown Canmore. Subzero fridge, Wolf induction range & hood fan, Cove dishwasher, Hunter Douglas blinds and Poliform closets from Italy.