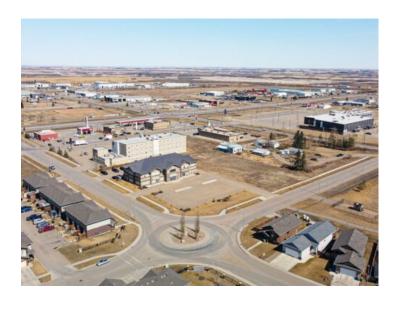

## 4060 41 Street Lloydminster, Alberta

MLS # A2221677

\$499,900

Division: Larsen Grove

Lot Size: 1.09 Acres

Lot Feat: 
By Town: 
LLD: 
Zoning: C2

Water: 
Sewer: 
Utilities: Electricity, Natural Gas, Phone

1 acre of C2 land ready to build on. Off site levies are paid, engineered plans, available, all other utilities are to the property line. Originally designed for identical building as Co-op administration office but could be utilized for any purpose allowed in C2 zoning. Located in Iron Wells commercial development adjacent to the Gold Horse Casino, beside the Coop administration building. Iron Wells business development has seen great success and continued growth, a great pace to locate your business.