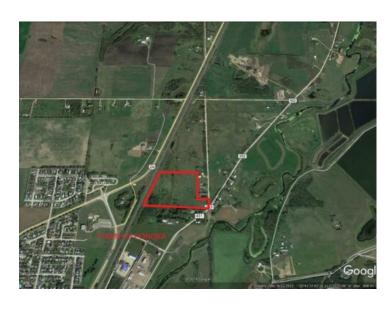

## 431046 Range Road Rural Ponoka County, Alberta

MLS # A2221770

\$299,000

Division: NONE

Lot Size: 20.75 Acres

Lot Feat: 
By Town: Ponoka

LLD: 9-43-25-W4

Zoning: 1 Agricultural

Water: None

Sewer: 
Utilities: -

Prime Land, Prime Location Near town of Ponoka. One of the best lands available at a very good location. 20+ Acres Located on a paved Road nestled between acreages just outside of town of Ponoka limits. This land can be put to many uses, it can be rezoned (Subject to County approval) to build acreages. Development or personal use this land has a lot to offer due to its location, Size & Price. The land is located within minutes of Ponoka Downtown. Convenient Access on Range Road 253 with access on range road 253.