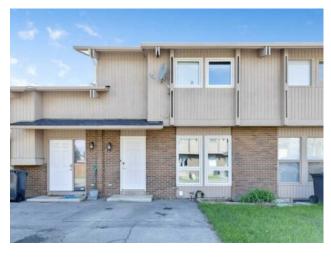

## 14 Cataract Road SW High River, Alberta

MLS # A2221836

\$335,000

| Division: | McLaughlin Meadows                         |        |                   |  |  |
|-----------|--------------------------------------------|--------|-------------------|--|--|
| Type:     | Residential/Four Plex                      |        |                   |  |  |
| Style:    | Attached-Side by Side, Townhouse           |        |                   |  |  |
| Size:     | 1,136 sq.ft.                               | Age:   | 1976 (49 yrs old) |  |  |
| Beds:     | 3                                          | Baths: | 1 full / 1 half   |  |  |
| Garage:   | Assigned, See Remarks, Side By Side, Stall |        |                   |  |  |
| Lot Size: | 0.01 Acre                                  |        |                   |  |  |
| Lot Feat: | Back Yard, Dog Run Fenced In               |        |                   |  |  |

Features: See Remarks

Inclusions: None

This condo in the quiet west end of High River, close to outdoor skating, walking paths and nature reserve. This unit is great for a young family with good size bedrooms and an unfinished basement to develop as you choose. Area is a quiet community with easy access to schools, downtown and the southeast commercial district. This community is a great place to start or raise your family.