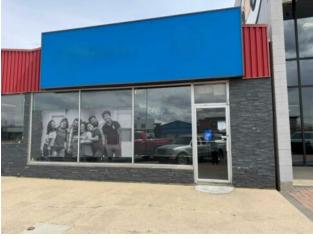

Position your business for success with this exceptional 2,000-square-foot commercial space, located near one of Grande Prairie's three busiest intersections—116 Avenue and 100 Street. With 17,000 +/- vehicles passing this place daily at reduced speeds, this location offers outstanding visibility and exposure. Enhance your company's growth by combining high traffic volume with convenient access and ample parking—an ideal setting to showcase your products or services. Base Rent: \$2,667+GST/month (\$16.00 per sq. ft. annually). Additional Rent: \$825/month (\$4.95 per sq. ft. annually). Total Cost: \$3,492/month (\$20.95 per sq. ft. annually) + GST. The utilities are the tenant's responsibility. Contact your commercial real estate agent today to secure your lease here and elevate your business presence in Grande Prairie.