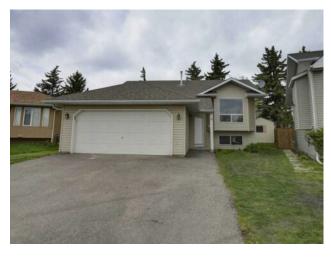

## 15 Village Green Carstairs, Alberta

MLS # A2222039

\$539,900

NONE Division: Residential/House Type: Style: Bi-Level Size: 1,042 sq.ft. Age: 1995 (30 yrs old) **Beds:** Baths: Garage: Double Garage Attached, Driveway Lot Size: 0.13 Acre Lot Feat: Cul-De-Sac, Garden, Landscaped, Lawn

Features: Kitchen Island, No Animal Home, No Smoking Home, Quartz Counters, Recessed Lighting, Track Lighting

Inclusions: 2 - storage sheds

Where luxury meets small town living, welcome to your new home in the amenities rich town of Carstairs with over 2000 feet of liveable space. This home has been extensively renovated and is ready for you to call it home. The main floor features a large living room with a stunning gas fireplace to cozy up to on the chilly evenings. The chef in the family will love the fully appointed kitchen with brand new white cabinets, stainless steel appliances, quartz countertops and a moveable island for your convenience. This level offers a Primary bedroom with three piece ensuite, and additional bedroom and 4 piece bath . Downstairs you'll appreciate the large windows and tons of natural light, this level offers a large family room, two additional bedrooms, four piece bath, the laundry room and ample storage. Just off the kitchen upstairs the large deck welcomes the whole family, the perfect spot for entertaining and summer BBQ's, the park-like backyard offers a space for the kids to play, the gardening enthusiast or just the perfect place to unwind after a long day. There is even a front attached garage (22' x 20') to keep your vehicle out of the elements. No insurance issues here, the poly b has been replaced, there is nothing left to do here except move in and start planning your summer garden!