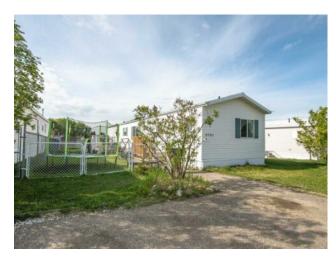

## 9741 121 Avenue Grande Prairie, Alberta

MLS # A2222081

\$219,000

| Division: | Crystal Ridge                  |        |                   |  |  |
|-----------|--------------------------------|--------|-------------------|--|--|
| Type:     | Residential/Manufactured House |        |                   |  |  |
| Style:    | Modular Home                   |        |                   |  |  |
| Size:     | 1,216 sq.ft.                   | Age:   | 1997 (28 yrs old) |  |  |
| Beds:     | 3                              | Baths: | 2                 |  |  |
| Garage:   | Parking Pad                    |        |                   |  |  |
| Lot Size: | 0.11 Acre                      |        |                   |  |  |
| Lot Feat: | Lawn                           |        |                   |  |  |

Features: Laminate Counters

Inclusions: N/A

Located in the sought-after Crystal Ridge neighborhood, this well-maintained home offers 3 generously sized bedrooms and 2 full bathrooms, making it ideal for families, couples, or anyone looking for a comfortable and functional living space. The bright and welcoming interior features a practical layout with plenty of natural light throughout. Step outside to enjoy a fully fenced yard—perfect for children, pets, gardening, or hosting outdoor gatherings. Set in a prime location close to local amenities, this home combines convenience with the warmth of a friendly community. Don't miss out on this great opportunity! Current tenant lease until August 31,2025 for \$1750/month Tenants pay utilities