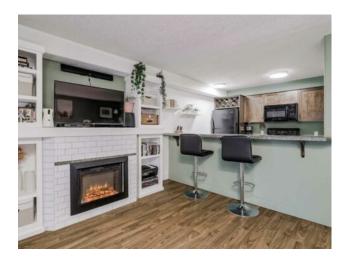

Inclusions: N/A

Perfect property for investors or a first-time owner. Unbelievable price for this open concept studio apartment, minutes from downtown in the sought after neighbourhood of Crescent Heights! You' Il be amazed at how much storage and counter space you have in this open to living space kitchen with granite countertops, breakfast bar seating and rich walnut coloured wood cabinets paired with sleek black appliances. Relax beside your built-in electric fireplace on those cold winter nights or enjoy the outside on your oversized south facing balcony in the summertime. This is a rare opportunity to own under the \$200k price point with in-suite laundry, laminate flooring, dedicated parking with a plug-in, full bathroom with soaker tub and low condo fees. Enjoy the proximity to downtown, Bow River biking / walking pathways, Eau Claire, Prince's Island Park and all the shops, amenities and restaurants of Edmonton Trail and neighbouring Bridgeland. Step into the perfect blend of convenience, comfort and affordability.