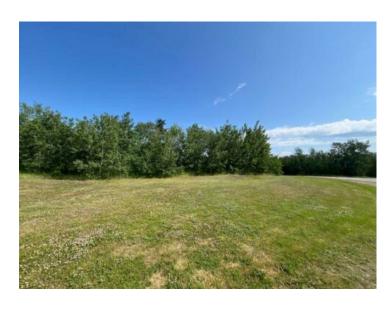

## 12 Wolf Run Drive Rural Ponoka County, Alberta

MLS # A2222146

\$119,000

Division: Wolf Creek Village

Lot Size: 0.39 Acre

Lot Feat: -

By Town: Ponoka

**LLD:** 2-42-26-W4

Zoning: Recreational Resort

Water: Public

Sewer:

Utilities: -

Check out 12 Wolf Run Drive in the charming Village of Wolf Creek! Here is a prime opportunity to build your dream home in a peaceful, low-traffic subdivision. This spacious 0.39-acre lot offers the perfect balance of privacy and convenience, with quiet surroundings and minimal traffic, ideal for those seeking a serene lifestyle. Just minutes from the renowned Wolf Creek Golf Course, you'll enjoy easy access to one of Alberta's top golfing destinations. Whether you're looking to create a year-round residence or a relaxing getaway, this beautifully located servbiced lot is a fantastic investment in your future.