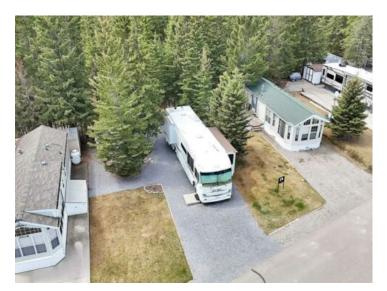

Discover the Ideal Getaway in the Prestigious Coyote Creek Golf & RV Resort, Just Minutes from Town! This private lot, Surrounded by Towering Spruce Trees, Offers a Peaceful and Serene Atmosphere While Backing Directly onto Hole #8 of the Golf Course, Providing a Quiet, Natural Setting. Golf Cart Included, a Firepit Area for Cozy Evenings, and a Storage Shed for Added Convenience. The Spacious Backyard Presents Exciting Potential for Further Development—Customize it to Suit Your Vision with a Deck, or Outdoor Living Space. As Part of the Coyote Creek Resort community, You'II have Access to an Array of Top-Notch Amenities, Including the 18-hole Championship Golf Course, an On-Site Restaurant, Laundry and Shower Facilities, As Well As a Playground and Horseshoe Pits. Outdoor Lovers Will Appreciate Nearby Activities like Kayaking, Rafting, Fishing, ATVing, and More. This is a Great Opportunity to Own a Fully Equipped, Private Lot in one of Alberta's Premier Golf and RV Resorts. Contact Me Today to Schedule Your Private Showing and Experience the Resort Lifestyle For Yourself!