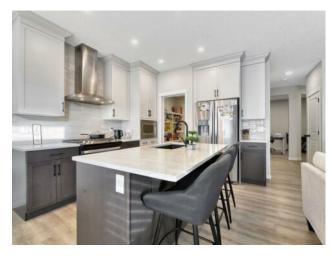

Features: Double Vanity, Kitchen Island, No Animal Home, No Smoking Home, Open Floorplan, Pantry, Quartz Counters, Soaking Tub, Vinyl Windows, Walk-In Closet(s)

Inclusions:

N/A

\*OPEN HOUSE Sunday Aug 17 from 3:00-5:00pm\* SUPER VALUE! ALMOST 40K BELOW CITY ASSESSMENT! WELCOME to 15 Creekside Grove SW! This fabulous family home is just under 2000sq ft with a double front garage and is situated on a landscaped and fenced conventional lot (NOT zero lot line) with a back lane for access! Complete with a front den/office space, convenient walk through pantry to the kitchen with tasteful and inviting interior selections and an excellent layout, all it's missing is YOU! There's lots of room to host on the main floor as the flow is perfection with loads of natural light and an electric fireplace for added ambiance! The half bath has a tiled feature wall and the kitchen has stylish picket backsplash and beautiful quartz counters. All appliances will be included (not as currently shown but they will be swapped for BLACK STAINLESS from a previous showhome {never used} and will be installed with serial numbers provided). Upstairs has a large loft style bonus room, great for play plus a spacious and convenient upper laundry room complete with washer and dryer. Primary bedroom has a 5 piece ensuite (dual sinks, soaker tub, large tile and glass shower). All bedrooms are great sizes and have WALK IN CLOSETS! Enjoy the ease and comforts of a newer home without the wait of having to finish the yard, fence or window coverings. Sirocco in Pine Creek is a quiet, elevated community, complete with a ridge overlooking the Sirocco Golf Club - very close for the golf lovers! It's laced with pathways connecting homes to four parks and a storm pond. While still close to conveniences of shopping, roadways and transit, Sirocco is built within a peaceful and natural environment.