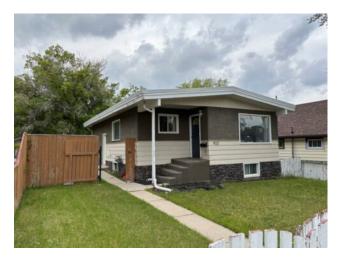

## 922 9 Street S Lethbridge, Alberta

**Inclusions:** Fridge x2, electric stove x2, microwave x2, portable dishwasher (just in upstairs suite), washer/dryer stacked (upstairs suite), washer/dryer (lower suite)

This is an excellent opportunity for first-time homebuyers or investors. Whether you're looking to live in one unit while renting out the other, or seeking a strong income property in a desirable southside Lethbridge neighborhood, this home offers great potential. This well-maintained bungalow features both an upstairs and a downstairs suite. The lower suite is currently an illegal suite. Each unit includes 2 bedrooms, a 4-piece bathroom, a living room, and its own in-suite washer and dryer. Both suites are equipped with a refrigerator, electric stove, and microwave. The property offers ample parking with off-street spaces and a large rear parking pad that can accommodate up to two vehicles. The fully fenced backyard provides privacy and includes a charming courtyard, perfect for outdoor gatherings. Additionally, there is an 8'x8' storage shed ideal for storing lawn care tools or other outdoor equipment.