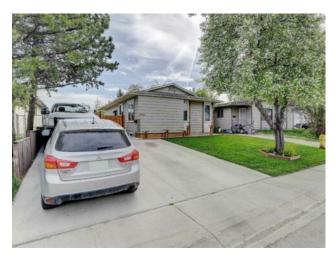

## 6921 99 Street Grande Prairie, Alberta

MLS # A2222285

\$339,900

South Patterson Place Division: Residential/House Type: Style: Bungalow Size: 936 sq.ft. Age: 1979 (46 yrs old) **Beds:** Baths: Garage: Parking Pad, RV Access/Parking, RV Gated Lot Size: 0.12 Acre Lot Feat: Back Lane, Irregular Lot

Features: See Remarks

Inclusions: FRIDGE, STOVE, DISHWASHER, WASHER, DRYER ALL WINDOW COVERINGS

This fully developed 4-bedroom home + Den, offering 936 sq ft of living space, is in an amazing location with a large yard, perfect for families or those looking to downsize. The property features ample parking space with a concrete driveway, a large fenced yard ideal for children or pets, and plenty of room for RV parking or building a garage in the back. Just off the back door, you'll find a spacious concrete patio perfect for BBQs. Inside the home boasts well-sized rooms, including a functional kitchen and dining area, a cozy living room with a wood stove for winter warmth, and a fully developed basement with an office area, family room, a large master bedroom + den and a 3pc bathroom. Notable features also include all new PVC windows, High Efficient Furnace, How Water On Demand! Call today to schedule a viewing!