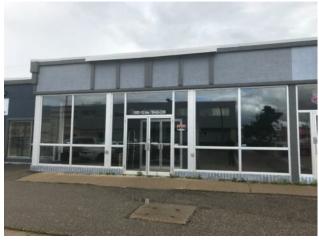

## 10003B 102 Avenue Peace River, Alberta

Heating:
Floors:
Roof:
Exterior:
Water:
Sewer:
Inclusions:

NA

MLS # A2222395

## \$12 per sq.ft.

Downtown

Retail

| Bus. Type:  | -              |   |
|-------------|----------------|---|
| Sale/Lease: | For Lease      |   |
| Bldg. Name: | -              |   |
| Bus. Name:  | -              |   |
| Size:       | 2,000 sq.ft.   |   |
| Zoning:     | R-D            |   |
|             | Addl. Cost:    | - |
|             | Based on Year: | - |
|             | Utilities:     | - |
|             | Parking:       | - |
|             | Lot Size:      | - |
|             | Lot Feat:      | - |
|             |                |   |

2000 sq ft of main floor space available for rent - located at the south end of main street Peace River in the heart of the downtown core. Rent is includes taxes, water, sewer and garbage - tenant responsible for power and gas.. Current use was retail but the zoning is R-D. Great location for personal services or office as well as retail. Options that may also be considered is a shared rental between two entities that wish to share space to decrease cost.