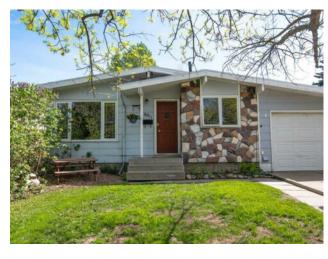

## 8611 96A Street Grande Prairie, Alberta

MLS # A2222468

\$314,900

| Type: Residential/House Style: Bungalow                                                                                       |           |                        |        |                   |  |  |  |
|-------------------------------------------------------------------------------------------------------------------------------|-----------|------------------------|--------|-------------------|--|--|--|
| Style: Bungalow Size: 1,061 sq.ft. Age: 1971 (54 yrs old) Beds: 4 Baths: 2 Garage: Single Garage Attached Lot Size: 0.14 Acre | Division: | Highland Park          |        |                   |  |  |  |
| Size: 1,061 sq.ft. Age: 1971 (54 yrs old)  Beds: 4 Baths: 2  Garage: Single Garage Attached  Lot Size: 0.14 Acre              | Туре:     | Residential/House      |        |                   |  |  |  |
| Beds: 4 Baths: 2  Garage: Single Garage Attached  Lot Size: 0.14 Acre                                                         | Style:    | Bungalow               |        |                   |  |  |  |
| Garage: Single Garage Attached  Lot Size: 0.14 Acre                                                                           | Size:     | 1,061 sq.ft.           | Age:   | 1971 (54 yrs old) |  |  |  |
| Lot Size: 0.14 Acre                                                                                                           | Beds:     | 4                      | Baths: | 2                 |  |  |  |
|                                                                                                                               | Garage:   | Single Garage Attached |        |                   |  |  |  |
| Lot Feat: Landscaped                                                                                                          | Lot Size: | 0.14 Acre              |        |                   |  |  |  |
|                                                                                                                               | Lot Feat: | Landscaped             |        |                   |  |  |  |

Features: See Remarks

Inclusions: NA

Located in one of the top family neighborhoods, Highland Park, this charming bungalow offers 4 spacious bedrooms, 2 full bathrooms, and a single attached garage. Basement is 90% finished and offers you little kitchenette area. Perfect for families, the property boasts a warm, welcoming atmosphere and is ideally situated close to schools, parks, and amenities. With its unbeatable mature location and practical layout, this home provides comfort, convenience, and the ideal setting for family living. Priced to Sell, so you better call a real estate professional today to get into this home before it's gone