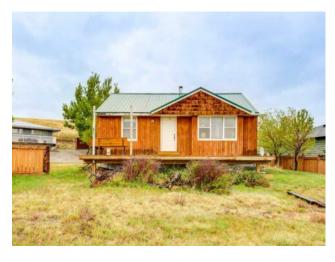

## 610 Chinook Crescent Rural Pincher Creek No. 9, M.D. of, Alberta

MLS # A2222502

\$139,000

| Division: | NONE                         |        |   |  |  |  |
|-----------|------------------------------|--------|---|--|--|--|
| Туре:     | Residential/Cabin            |        |   |  |  |  |
| Style:    | Cottage/Cabin                |        |   |  |  |  |
| Size:     | 779 sq.ft.                   | Age:   | - |  |  |  |
| Beds:     | 2                            | Baths: | 1 |  |  |  |
| Garage:   | Off Street                   |        |   |  |  |  |
| Lot Size: | 0.14 Acre                    |        |   |  |  |  |
| Lot Feat: | Backs on to Park/Green Space |        |   |  |  |  |

Features: No Animal Home, No Smoking Home

Inclusions:

n/a

Welcome to Castleview Ridge Estates, where you can experience the charm of cabin life and unparalleled opportunities for outdoor adventures, including world-class windsurfing! Located just an hour from Lethbridge and two hours from Calgary, the Oldman River Dam could be your weekend escape. If you are passionate about adventure and the great outdoors, this is your chance to embrace it. Please note, lease states this home can not be used as a permanent residence.